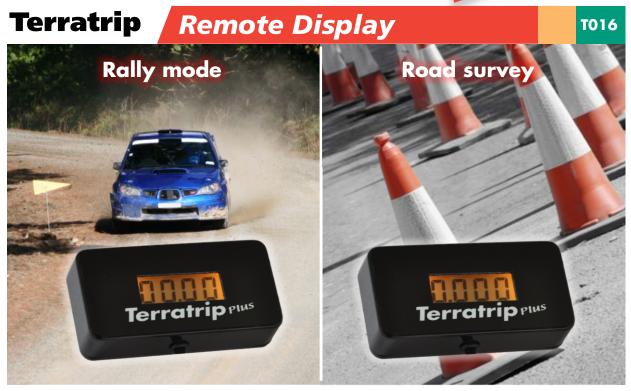

Optional remote display for speed, interval distance or average speed. Compatible with all 202 and 303 TerraTrips

| FEATURES                                                            |
|---------------------------------------------------------------------|
| 202 & 303 Plus, Interval Distance up to 99.99,<br>Road Survey 9.999 |
| 202 Plus, Speed. No speed if connected to 202<br>Classic            |
| 303 Plus, Speed and Average Speed                                   |
| Shows Miles or km                                                   |